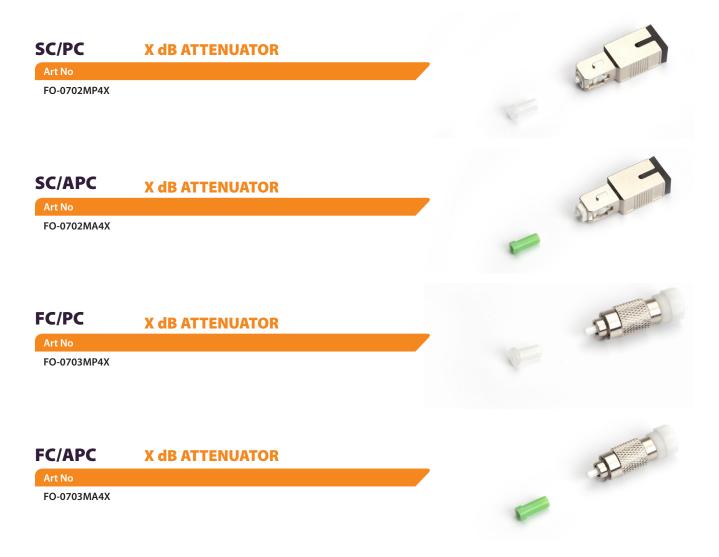

TTAF Electronic offers high quality build-out attenuators ranging from 1 to 30dB.Each attenuator is made with continuous light-absorbing and metal-ion doped fiber which offers excellent environmental stability and low back reflection. The front of the attenuator is a male plug connector style that allows the attenuators to be plugged directly into receiver equipment or adaptors in patch panel. The rear is a female socket adaptor that allows a patch cord to be mated into the back of the attenuator. The attenuator is available in SC, FC, ST, LC, and MU type.In a fiber optic system, build out attenuators play an important role in controlling optical power levels in Telecommunications, CATV applications and other single mode fiber optic communications applications. As such, they must offer consistent performance over a range of operating conditions so attenuation levels remain constant and predictable.